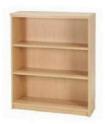

## **Quality Secure Storage for Libraries**

MS501 MINI BOOKSHELF 600mm (W) x 190mm (D) x 900mm (H)

MS525 ADJUSTABLE SHELVING 800mm (W) x 290mm (D) x 1000mm (H)

MS526 ADJUSTABLE SHELVING 800mm (W) x 290mm (D) x 730mm (H)