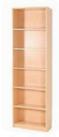

## **Quality Secure Storage for Libraries**

MS501 MINI BOOKSHELF 600mm (W) x 190mm (D) x 900mm (H)

MS525 ADJUSTABLE SHELVING 800mm (W) x 290mm (D) x 1000mm (H)

MS526 ADJUSTABLE SHELVING 800mm (W) x 290mm (D) x 730mm (H)