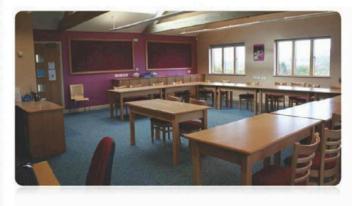

## The Croft School, Stratford

Major school refurbishment including:

- New teaching block
- Classrooms
- · CDT Room
- · ICT Room
- Pinboards
- Pigeonholes
- · Hexagonal Art Tables
- Exterior Storage