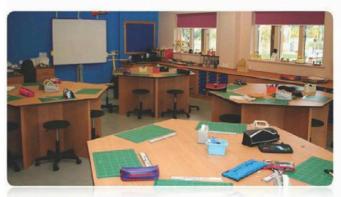

## The Croft School, Stratford

Major school refurbishment including:

- New teaching block
- Classrooms
- · CDT Room
- · ICT Room
- Pinboards
- Pigeonholes
- · Hexagonal Art Tables
- Exterior Storage