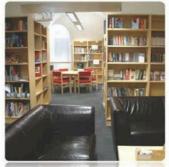

## Royal Ballet School, Richmond Park

Existing dining area converted to a new library area.

- · Surveyed & manufactured to customer's requirements.
- · Sympathetic design for listed building
- · Areas for collective study and teaching
- · Quiet areas for private reading
- · Lockable glass fronted storage for historical archive.