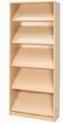

MS560 ADJUSTABLE SHELVING UNIT 800mm (W) x 290mm (D) x 2000mm (H)

MS562 ADJUSTABLE SHELVING UNIT 600mm (W) x 290mm (D) x 2000mm (H)

MS565 DISPLAY SHELVING UNIT 800mm (W) x 290mm (D) x 2000mm (H)