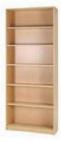

MS560 ADJUSTABLE SHELVING UNIT 800mm (W) x 290mm (D) x 2000mm (H)

MS562 ADJUSTABLE SHELVING UNIT 600mm (W) x 290mm (D) x 2000mm (H)

MS565 DISPLAY SHELVING UNIT 800mm (W) x 290mm (D) x 2000mm (H)