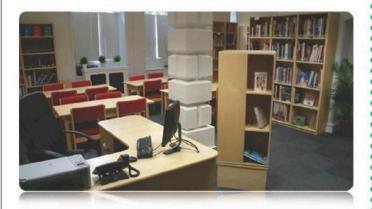

## Royal Ballet School, Richmond Park

Existing dining area converted to a new library area.

- · Surveyed & manufactured to customer's requirements.
- · Sympathetic design for listed building
- · Areas for collective study and teaching
- · Quiet areas for private reading
- · Lockable glass fronted storage for historical archive.