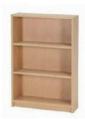

## **Quality Secure Storage for Libraries**

MS501 MINI BOOKSHELF 600mm (W) x 190mm (D) x 900mm (H)

MS525 ADJUSTABLE SHELVING 800mm (W) x 290mm (D) x 1000mm (H)

MS526 ADJUSTABLE SHELVING 800mm (W) x 290mm (D) x 730mm (H)