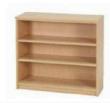

## **Quality Secure Storage for Libraries**

MS501 MINI BOOKSHELF 600mm (W) x 190mm (D) x 900mm (H)

MS525 ADJUSTABLE SHELVING 800mm (W) x 290mm (D) x 1000mm (H)

MS526 ADJUSTABLE SHELVING 800mm (W) x 290mm (D) x 730mm (H)